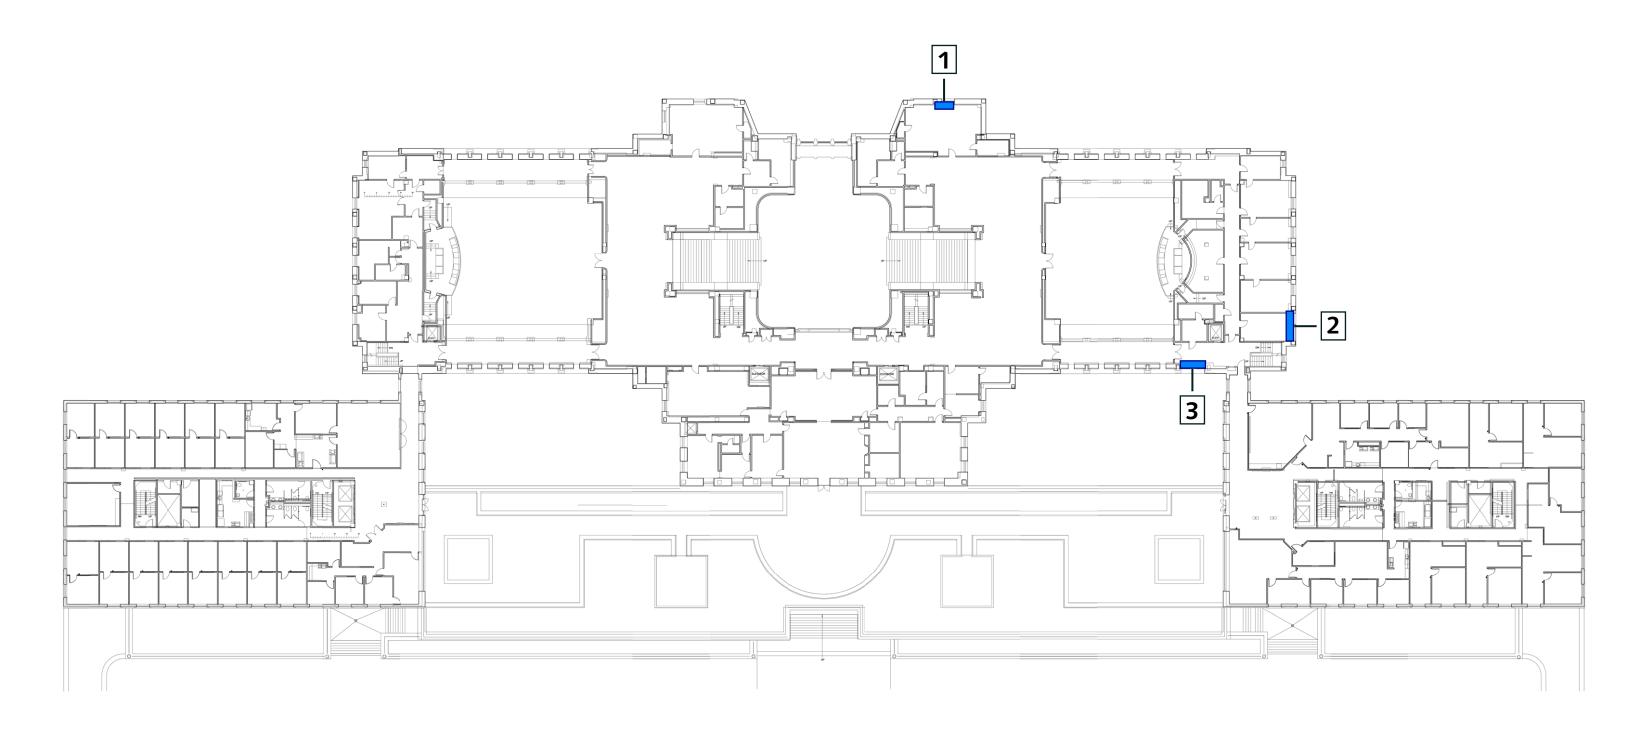

### Specific Space Requested for Access:

- Please see the attached plan, outlining specific rooms and locations for testing.
- The PBS team member will be escorted by a Capitol Facility Services representative to all offices visited after 5:00 p.m.

### Purpose of Work:

• The team is testing for possible lead and asbestos in these areas.

It is our goal to gather the above information in the most discreet method possible. If the requested date and time do not work well for your office or department, please let us know and we would be happy to reschedule for a later date at a more convenient time for you. Should any questions or concerns arise in the process of the work being conducted, we welcome you to contact us in Room 354 at 503.986.1190.