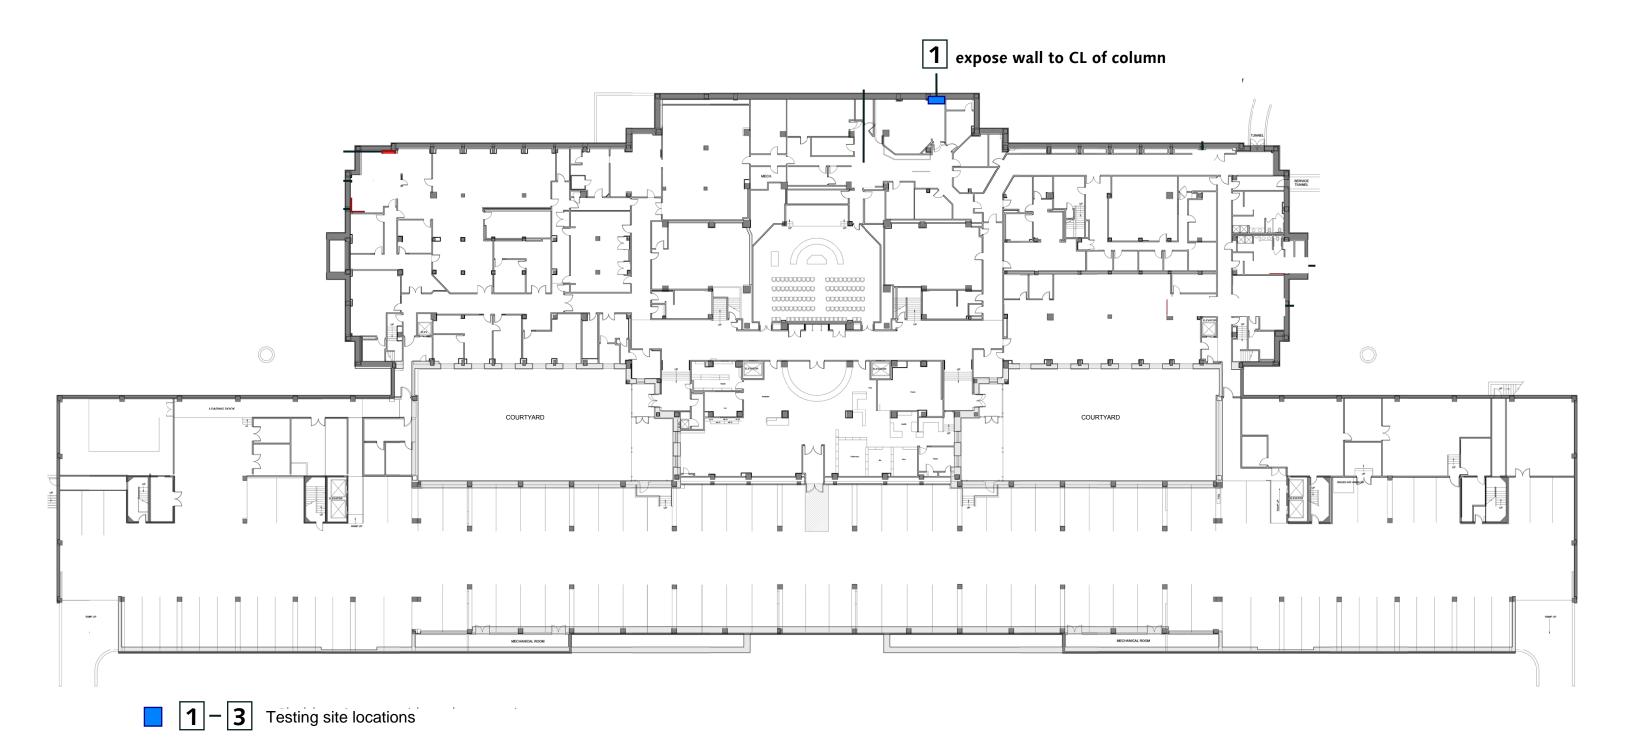

### Specific Space Requested for Access:

- Please see the attached plan, outlining specific rooms and locations for testing.
- The PBS team member will be escorted by a Capitol Facility Services representative to all offices visited after 5:00 p.m.

### Purpose of Work:

• The team is testing for possible lead and asbestos in these areas.

It is our goal to gather the above information in the most discreet method possible. If the requested date and time do not work well for your office or department, please let us know and we would be happy to reschedule for a later date at a more convenient time for you. Should any questions or concerns arise in the process of the work being conducted, we welcome you to contact us in Room 354 at 503.986.1190.