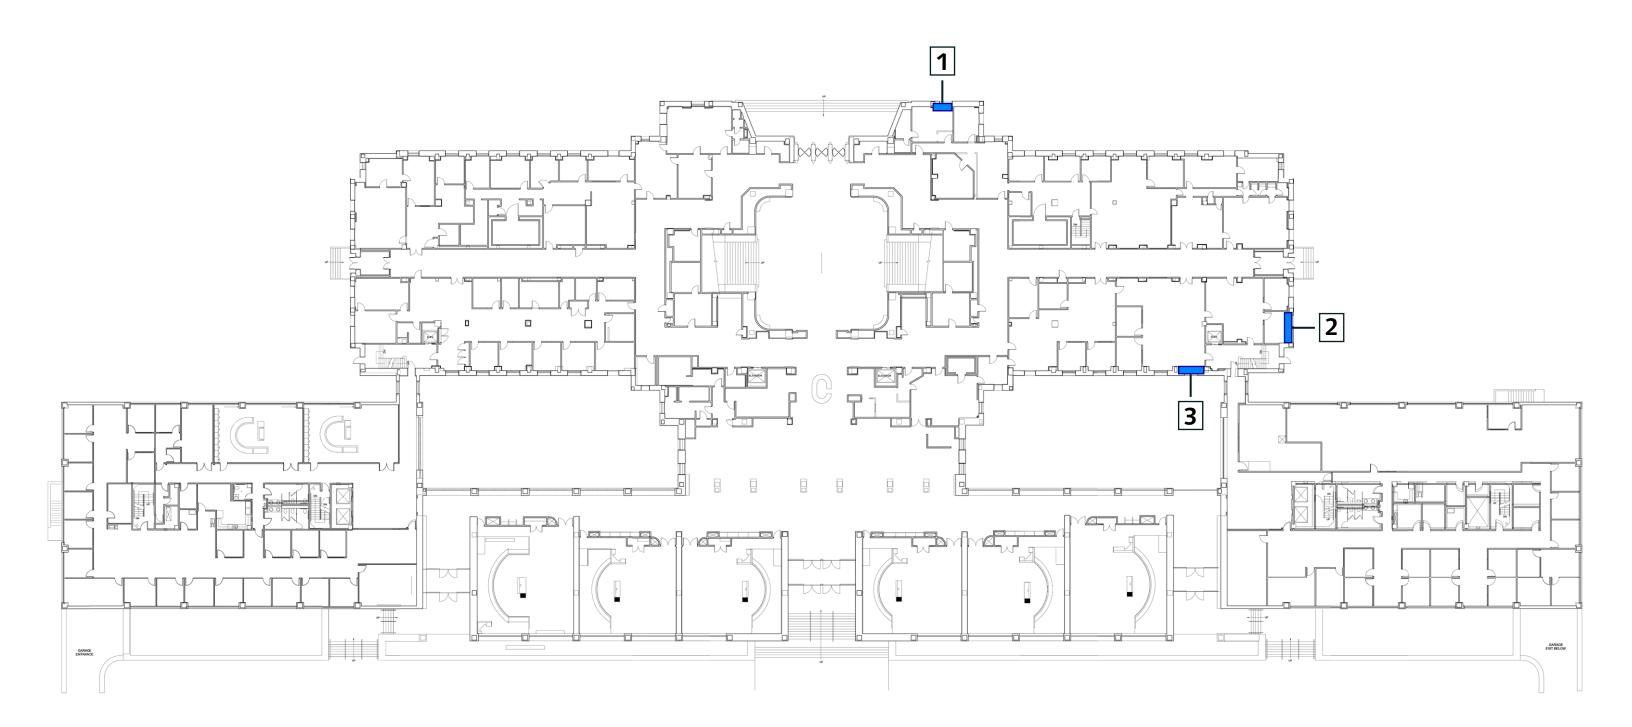

### Specific Space Requested for Access:

- Please see the attached plan, outlining specific rooms and locations for testing.
- The PBS team member will be escorted by a Capitol Facility Services representative to all offices visited after 5:00 p.m.

### Purpose of Work:

• The team is testing for possible lead and asbestos in these areas.

It is our goal to gather the above information in the most discreet method possible. If the requested date and time do not work well for your office or department, please let us know and we would be happy to reschedule for a later date at a more convenient time for you. Should any questions or concerns arise in the process of the work being conducted, we welcome you to contact us in Room 354 at 503.986.1190.