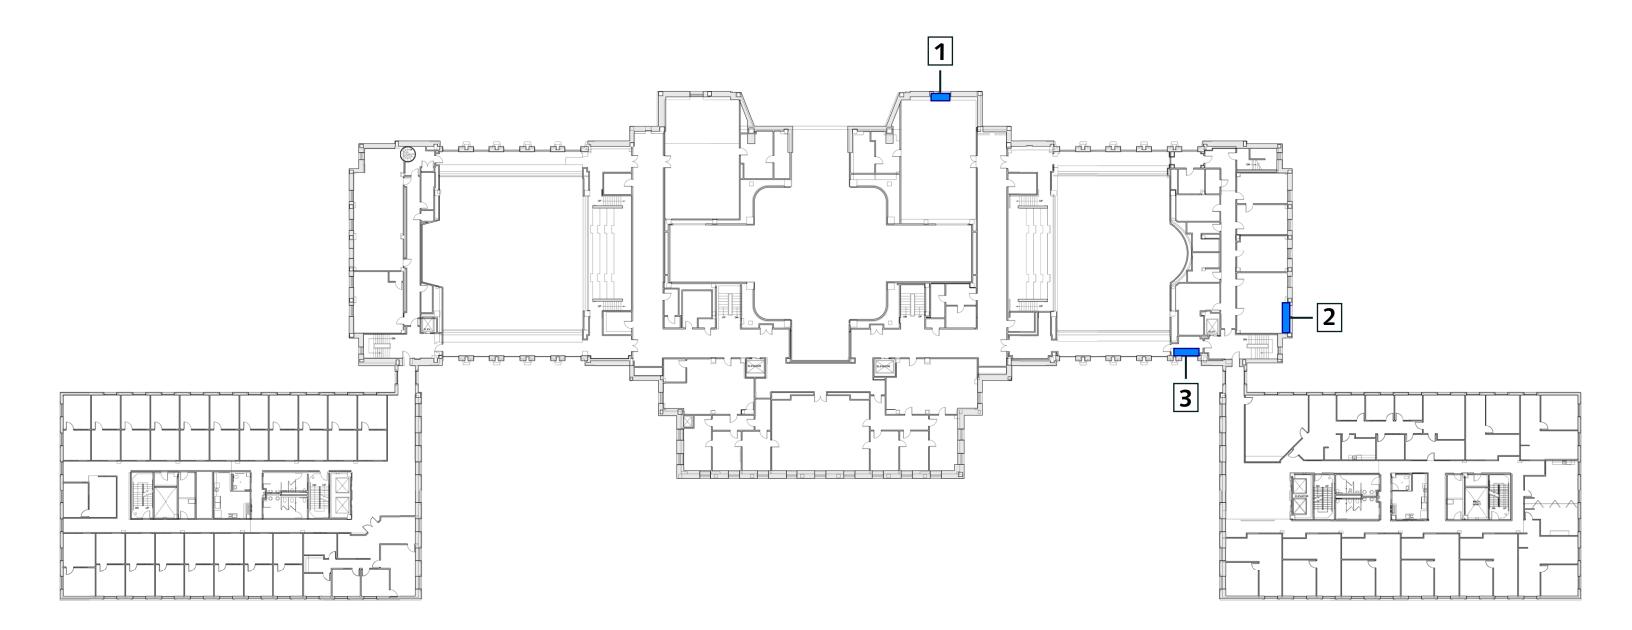

### Specific Space Requested for Access:

- Please see the attached plan, outlining specific rooms and locations for testing.
- The PBS team member will be escorted by a Capitol Facility Services representative to all offices visited after 5:00 p.m.

### Purpose of Work:

• The team is testing for possible lead and asbestos in these areas.

It is our goal to gather the above information in the most discreet method possible. If the requested date and time do not work well for your office or department, please let us know and we would be happy to reschedule for a later date at a more convenient time for you. Should any questions or concerns arise in the process of the work being conducted, we welcome you to contact us in Room 354 at 503.986.1190.