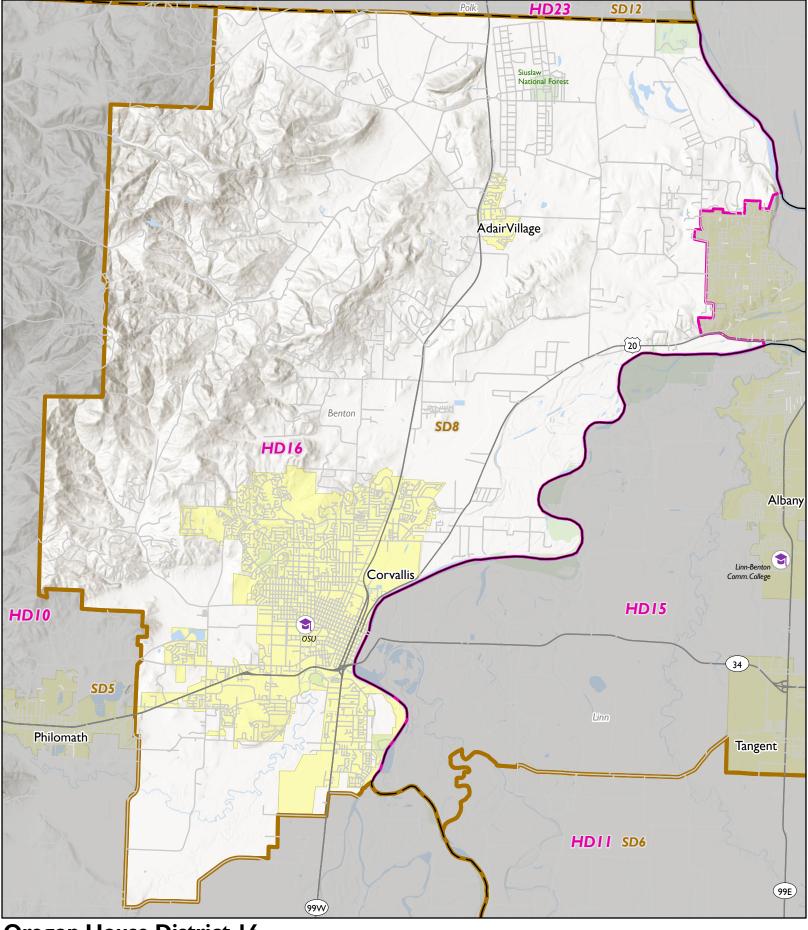

## **Oregon House District 16**

- 🔲 Senate (SB 882)
- House (SB 882)
- Counties
- Other States and Districts
- Incorporated Cities
- . Tribal Lands

- Forests, Parks, Wilderness, and Similar
- Military
- Water Bodies
- Highways and Major Roads
- Other Roads and Streets

Districts from SB 882 (2021); States, Counties, Cities, Tribal Lands, Military, and Roads from Census 2020; Forests and similar, and Water Bodies, from BLM, Census 2020, FWS, ODF, Open Street Map, USDA; Hillshading from ESRI; minor feature modifications for cartographic purposes by LPRO. Map created by LPRO, November 2021.