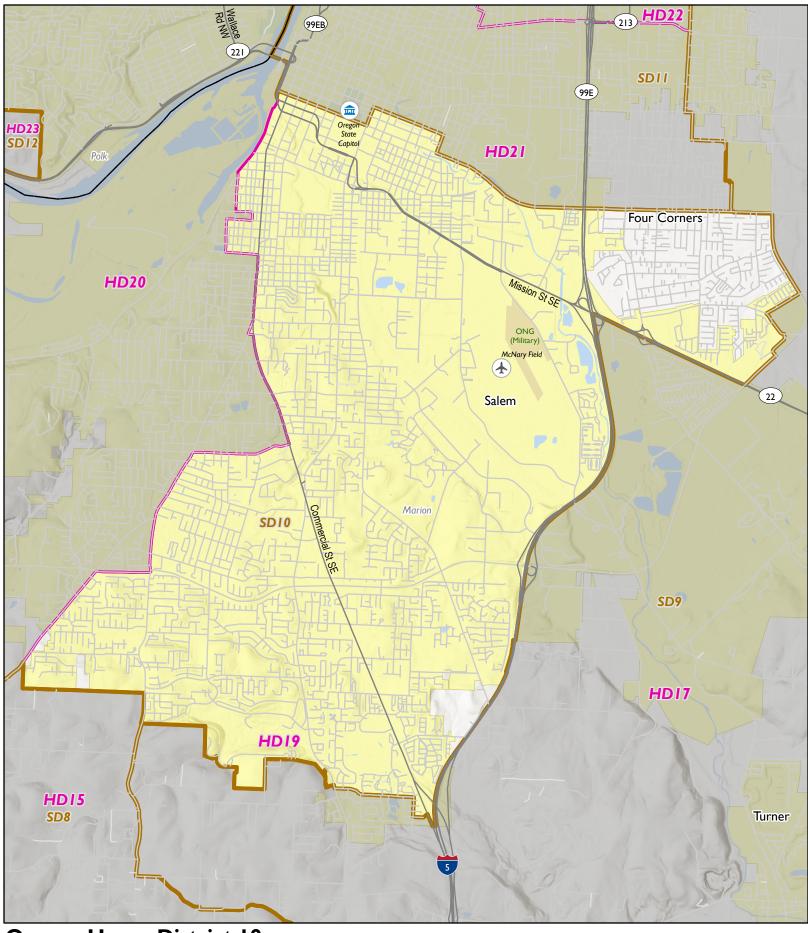

## **Oregon House District 19**

- **E Senate (SB 882)**
- House (SB 882)
- Counties
- Other States and Districts
  - Incorporated Cities
- Tribal Lands

- Forests, Parks, Wilderness, and Similar
- Military
- Water Bodies
  Highways and Major Roads
- Other Roads and Streets

1/2

0

2

Districts from SB 882 (2021); States, Counties, Cities, Tribal Lands, Military, and Roads from Census 2020; Forests and similar, and Water Bodies, from BLM, Census 2020, FWS, ODF, Open Street Map, USDA; Hillshading from ESRI; minor feature modifications for cartographic purposes by LPRO. Map created by LPRO, November 2021.