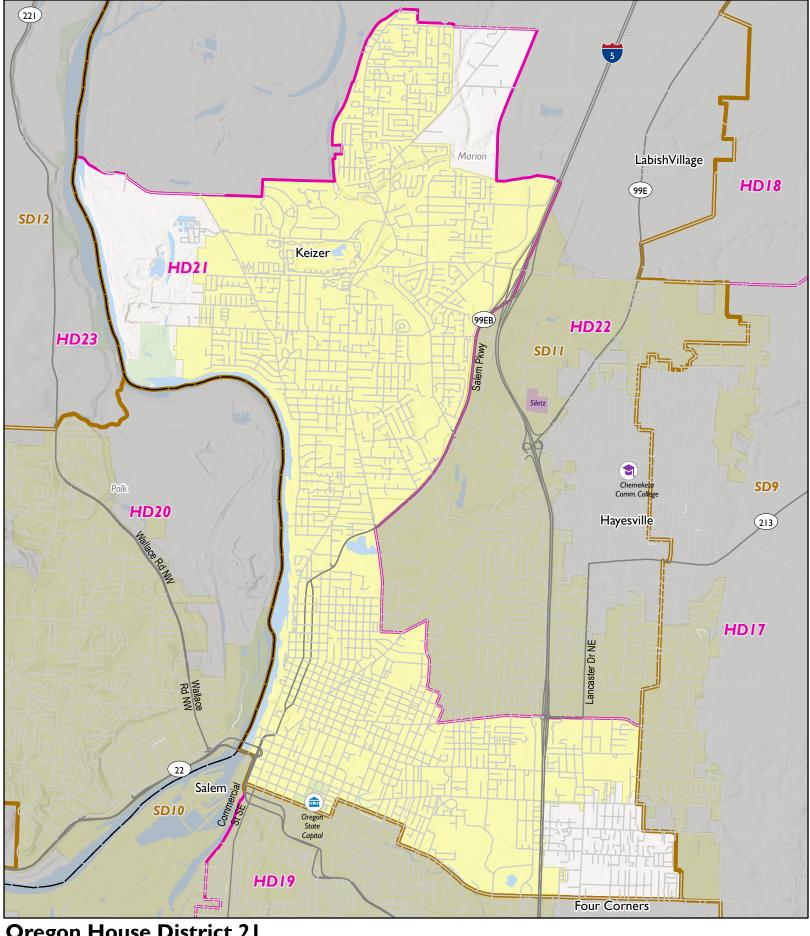

## **Oregon House District 21**

- **Senate (SB 882)**
- House (SB 882)
- Counties
- Other States and Districts
  - **Incorporated Cities**
- Tribal Lands

- Forests, Parks, Wilderness, and Similar
- Military
- Water Bodies
- **Highways and Major Roads**
- **Other Roads and Streets**

Districts from SB 882 (2021); States, Counties, Cities, Tribal Lands, Military, and Roads from Census 2020; Forests and similar, and Water Bodies, from BLM, Census 2020, FWS, ODF, Open Street Map, USDA; Hillshading from ESRI; minor feature modifications for cartographic purposes by LPRO. Map created by LPRO, November 2021.