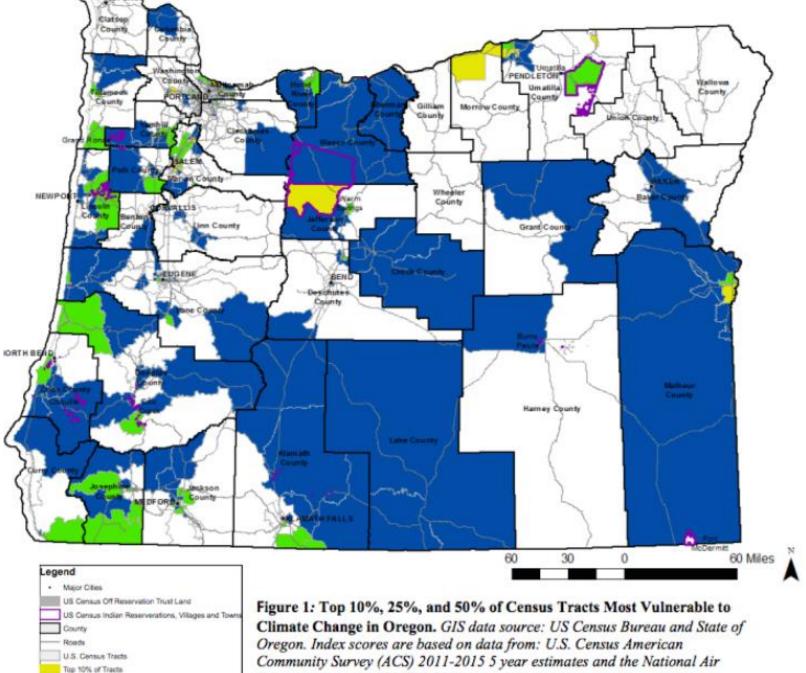

## Oregon's Communities Most Vulnerable to Climate Change ("most impacted communities")

Top 25% of Tracts

Community Survey (ACS) 2011-2015 5 year estimates and the National Air Toxics Assessments (NATA) 2011.