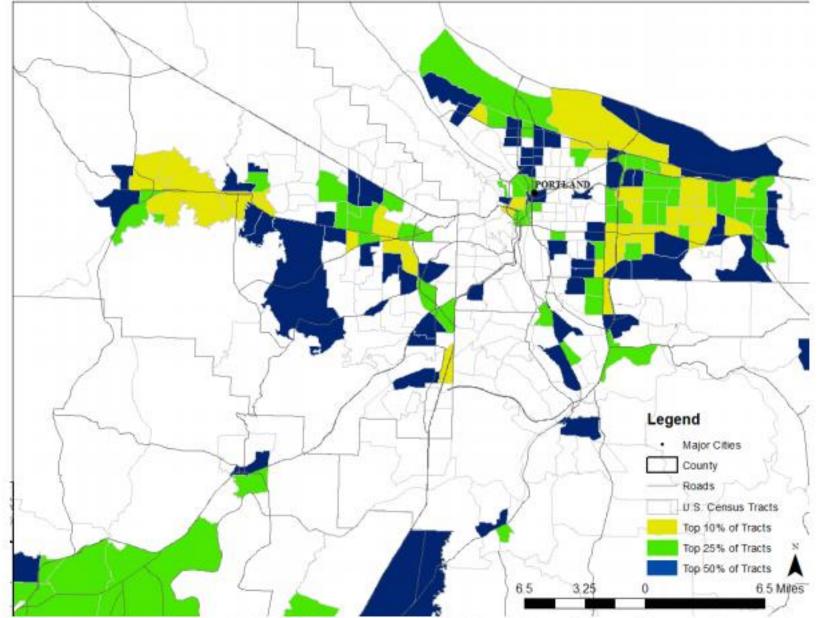

Figure 2: Top 10%, 25%, and 50% of Census Tracts Most Vulnerable to Climate Change in Oregon Zoomed View of Portland Metropolitan Area. GIS data source: US Census Bureau and State of Oregon. Index scores are based on data from: U.S. Census American Community Survey (ACS) 2011-2015 5 year estimates and the National Air Toxics Assessments (NATA) 2011