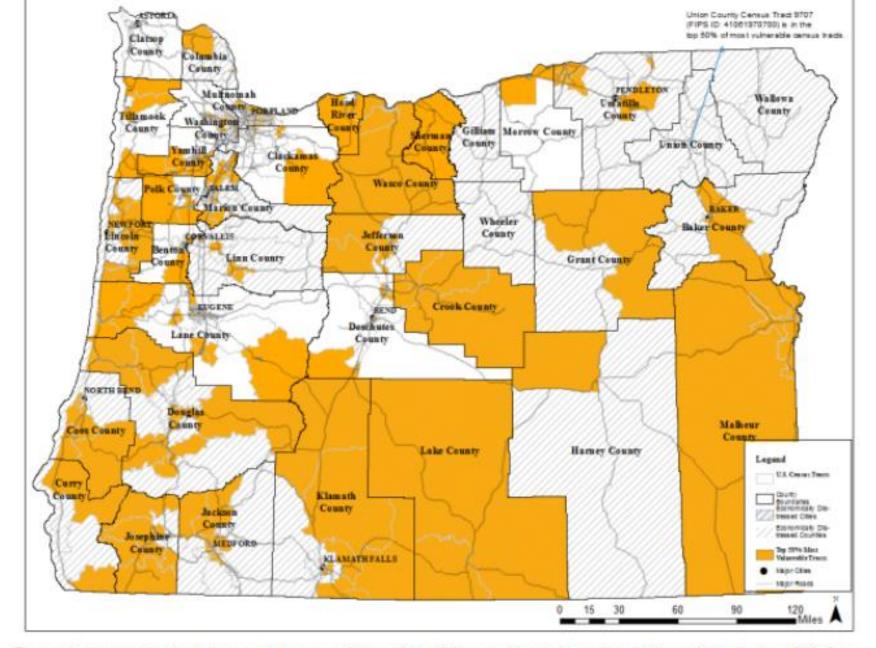

Figure 2: Economically Distressed Areas and Top 50% of Census Tracts Based on Vulnerability Index. GIS data source: US Census Bureau and State of Oregon. Index scores are based on data from: U.S. Census American Community Survey (ACS) 2011-2015 5 year estimates and the National Air Toxics Assessments (NATA) 2011.